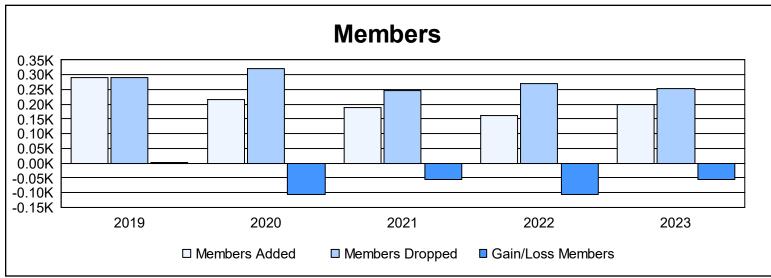

District 201Q3 As of June 2023 Cumulative

| Year      | New<br>Clubs | Dropped<br>Clubs | Gain/<br>Loss<br>Clubs | New<br>Members | Charter<br>Members | Reinstate<br>Members | Transfer<br>Members | Total<br>Member<br>Added | Total<br>Members<br>Dropped | Gain/<br>Loss<br>Members |
|-----------|--------------|------------------|------------------------|----------------|--------------------|----------------------|---------------------|--------------------------|-----------------------------|--------------------------|
| 2018-2019 | 1            | 2                | -1                     | 222            | 26                 | 9                    | 34                  | 291                      | 289                         | 2                        |
| 2019-2020 | 1            | 1                | 0                      | 135            | 42                 | 9                    | 30                  | 216                      | 321                         | -105                     |
| 2020-2021 | 0            | 1                | -1                     | 157            | 3                  | 5                    | 25                  | 190                      | 247                         | -57                      |
| 2021-2022 | 0            | 3                | -3                     | 119            | 2                  | 7                    | 35                  | 163                      | 271                         | -108                     |
| 2022-2023 | 0            | 1                | -1                     | 133            | 5                  | 9                    | 52                  | 199                      | 254                         | -55                      |
| Average   | 0            | 2                | -1                     | 153            | 16                 | 8                    | 35                  | 212                      | 276                         | -65                      |