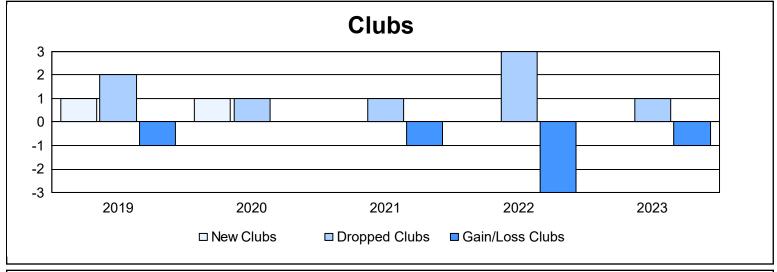

District 201Q3 As of June 2023 Cumulative

| Year      | New<br>Clubs | Dropped<br>Clubs | Gain/<br>Loss<br>Clubs | New<br>Members | Charter<br>Members | Reinstate<br>Members | Transfer<br>Members | Total<br>Member<br>Added | Total<br>Members<br>Dropped | Gain/<br>Loss<br>Members |
|-----------|--------------|------------------|------------------------|----------------|--------------------|----------------------|---------------------|--------------------------|-----------------------------|--------------------------|
| 2018-2019 | 1            | 2                | -1                     | 222            | 26                 | 9                    | 34                  | 291                      | 289                         | 2                        |
| 2019-2020 | 1            | 1                | 0                      | 135            | 42                 | 9                    | 30                  | 216                      | 321                         | -105                     |
| 2020-2021 | 0            | 1                | -1                     | 157            | 3                  | 5                    | 25                  | 190                      | 247                         | -57                      |
| 2021-2022 | 0            | 3                | -3                     | 119            | 2                  | 7                    | 35                  | 163                      | 271                         | -108                     |
| 2022-2023 | 0            | 1                | -1                     | 133            | 5                  | 9                    | 52                  | 199                      | 254                         | -55                      |
| Average   | 0            | 2                | -1                     | 153            | 16                 | 8                    | 35                  | 212                      | 276                         | -65                      |